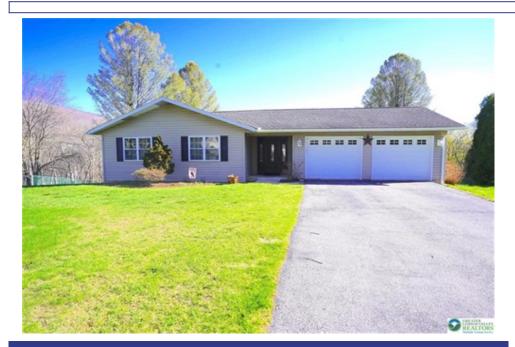

**RE/MAX Real Estate** 3120 Hamilton Blvd Allentown, PA 18103 (610) 770-9000

Remarks

Welcome to this lovely Ranch-Style Home with Mountain Views! This spacious 3 bedroom, 3 full bath home is nestled in a quiet, desirable neighborhood and sits on a generous lot with a large, scenic yard. Step inside to a welcoming foyer and a functional floor plan. Enjoy brand NEW laminate flooring in the foyer and freshly painted eat-in kitchen, and NEW carpet in the spacious living room, dining room, and hallway. The master suite includes a private full bath w/stone tile standing shower. Lower level offers an expansive family room with pellet stove and french doors that open to a large back deck, w/room for grilling and entertaining, offering seamless indoor-outdoor living. Other features include a laundry room, a third full bathroom, and an additional flexible space that can serve as a rec room, home office, gym, or even a 4th bedroom. Ample storage throughout. Attached 2 car garage with additional attic storage. This well-maintained home is the perfect blend of space, style, and setting. Move-in ready and waiting for